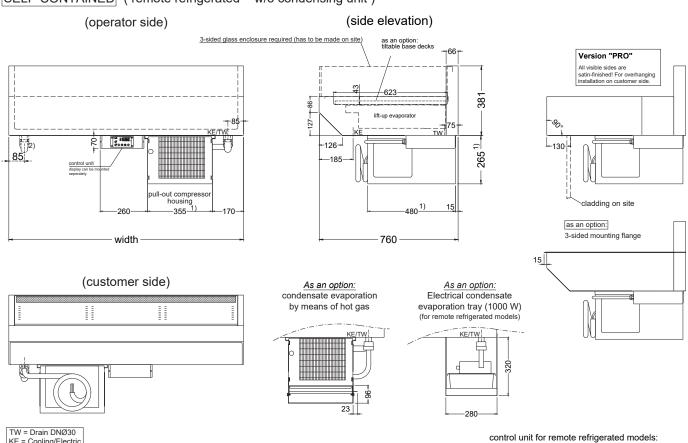

## SELF-CONTAINED ( remote refrigerated = w/o condensing unit )

1) as of "BAKERY H 4-38-E": dimensions of compressor housing are (WxDxH) 370 x 520 x 310 mm 2) "BAKERY H 5-38" includes an additional drain on the left side end