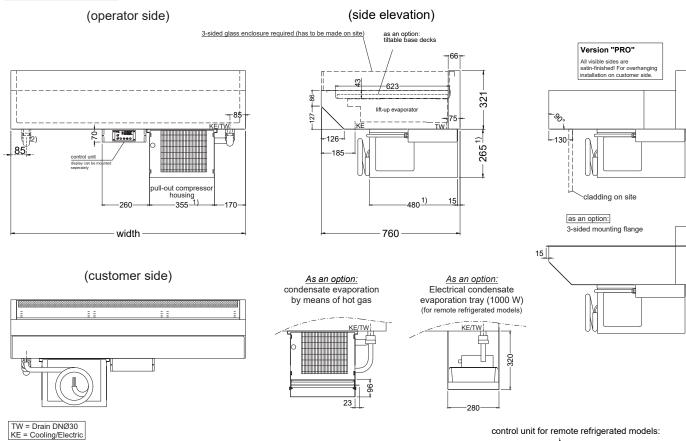

## SELF-CONTAINED (remote refrigerated = w/o condensing unit)

<sup>1)</sup> as of "BAKERY H 4-32-E": dimensions of compressor housing are (WxDxH) 370 x 520 x 310 mm 2) "BAKERY H 5-32" includes an additional drain on the left side end