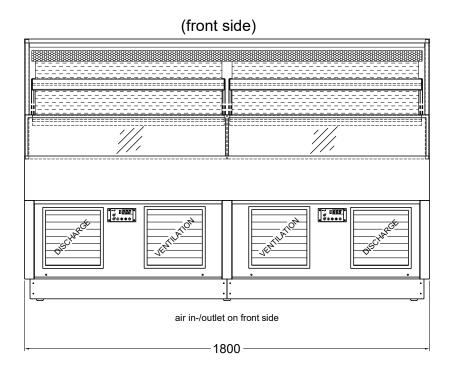

## **Dimensions**

## **Technical specifications**

| Article               | Item no. | Dimensions (W x D x H) <sup>1</sup> | Cooling capacity           | Connection | Voltage     |
|-----------------------|----------|-------------------------------------|----------------------------|------------|-------------|
| Delicious Sushi 180-E | EU358511 | 1800 x 900 x 1160 mm                | 1830 watts (evap. @ -6 °C) | 1109 W     | 230 V /50Hz |
| Delicious Sushi 180-Z | EU358516 | 1800 x 900 x 1160 mm                | 1830 watts (evap. @ -6 °C) | 101 W      | 230 V /50Hz |