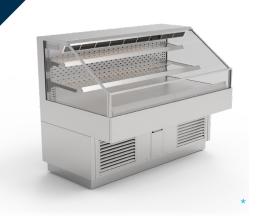

## **DELICIOUS SUSHI 180**

SELF-CONTAINED OR REMOTE REFRIGERATION

Delicious Sushi is a blend of modern technology and an elegant design.

The self-service display case was specially designed and tested to meet the requirements of sensitive food products such as sushi. The tiered design of the Delicious Sushi offers your customers a perfect view of the goods on offer.

## Configuration

- R290 propane version with automatic condensate evaporation
- LED lighting throughout with natural colour reproduction
- Easy cleaning and optimal hygiene thanks to the lift-up evaporator and easy-to-remove glass
- Mirror effect: back wall made of highly polished stainless steel for visual duplication of the products
- Optimum product presentation over 3 levels including price tag holders