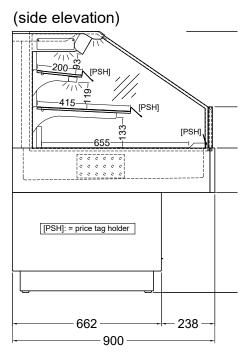

s. (3M1)
- Perfect View: tiered presentation levels as well as insulating glass with high transparency, comprehensive standard configuration and many available extras (powder coating, bumper rails, and much more)
- Comprehensive standard configuration
  as well as a multitude of available additional options, e.g. powder
  coating, bumper railing, and much more.

## Configuration

- R290 propane version with automatic condensate evaporation
- LED lighting throughout with natural colour reproduction
- Easy cleaning and optimal hygiene thanks to the lift-up evaporator and easy-to-remove glass
- Mirror effect: back wall made of highly polished stainless steel for visual duplication of the products
- Optimum product presentation over 3 levels including price tag holders



## **Dimensions**





## **Technical specifications**

| Article               | Item no. | Dimensions (W x D x H) <sup>1</sup> | Cooling capacity           | Connection | Voltage     |
|-----------------------|----------|-------------------------------------|----------------------------|------------|-------------|
| Delicious Sushi 180-E | EU358511 | 1800 x 900 x 1160 mm                | 1830 watts (evap. @ -6 °C) | 1109 W     | 230 V /50Hz |
| Delicious Sushi 180-Z | EU358516 | 1800 x 900 x 1160 mm                | 1830 watts (evap. @ -6 °C) | 101 W      | 230 V /50Hz |

<sup>1</sup> Custom widths on request \* Symbolic photo