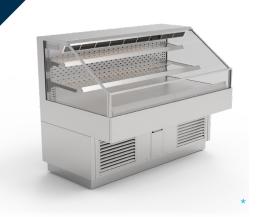

## **DELICIOUS SUSHI 150**

SELF-CONTAINED OR REMOTE REFRIGERATION

Delicious Sushi is a blend of modern technology and an elegant design.

The self-service display case was specially designed and tested to meet the requirements of sensitive food products such as sushi. The tiered design of the Delicious Sushi offers your customers a perfect view of the goods on offer.

LIGHTING

MATERIALS

DESIGN

FFFIZIENT

Temperature range

Product M1: -1 °C to +5 °C

Surroundings +25 °C and 60% rel. humidity

- Careful Cooling: reliable cooling for lasting freshness and assured quality of delicate food products. (3M1)
- Perfect View: tiered presentation levels as well as insulating glass with high transparency, comprehensive standard configuration and many available extras (powder coating, bumper rails, and much more)
- Comprehensive standard configuration
  as well as a multitude of available additional options, e.g. powder
  coating, bumper railing, and much more.

## Configuration

- R290 propane version with automatic condensate evaporation
- LED lighting throughout with natural colour reproduction
- Easy cleaning and optimal hygiene thanks to the lift-up evaporator and easy-to-remove glass
- Mirror effect: back wall made of highly polished stainless steel for visual duplication of the products
- Optimum product presentation over 3 levels including price tag holders