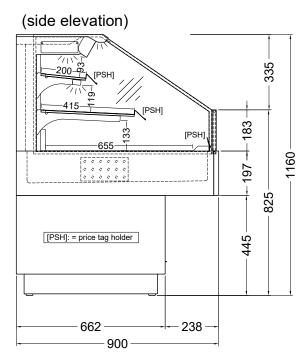

## **Dimensions**

## **Technical specifications**

| Article               | Item no. | Dimensions (W x D x H) <sup>1</sup> | Cooling capacity            | Connection | Voltage     |
|-----------------------|----------|-------------------------------------|-----------------------------|------------|-------------|
| Delicious Sushi 150-E | EU358510 | 1500 x 900 x 1160 mm                | 1570 watts (evap. @ -25 °C) | 836 W      | 230 V /50Hz |
| Delicious Sushi 150-Z | EU358515 | 1500 x 900 x 1160 mm                | 1570 watts (evap. @ -25 °C) | 82 W       | 230 V /50Hz |