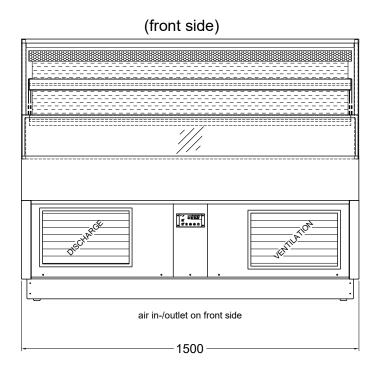

## **Dimensions**

## **Technical specifications**

| Article               | Item no. | Dimensions (W x D x H) <sup>1</sup> | Cooling capacity            | Connection | Voltage     |
|-----------------------|----------|-------------------------------------|-----------------------------|------------|-------------|
| Delicious Sushi 150-E | EU358510 | 1500 x 900 x 1160 mm                | 1570 watts (evap. @ -25 °C) | 836 W      | 230 V /50Hz |
| Delicious Sushi 150-Z | EU358515 | 1500 x 900 x 1160 mm                | 1570 watts (evap. @ -25 °C) | 82 W       | 230 V /50Hz |