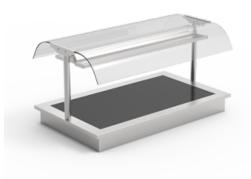

## Heizplatte HP GN 2-1 with WB HS-2-1-45 D Heating plate with sneeze guard

plus VAT

Item no.: EU535150

Well / cough guard combination Completely made of stainless steel, all visible sides polished For suspension with mounting frame Polyurethane rigid foam insulation (compression-moulded) Black glass presentation areas Hotplate (primary heat) on the bottom Incl. hot cough guard attachment with one-sided curved glass cover and side round-tube struts Ø 38 mm – permanently installed on the hotplate Supporting heat including heat-resistant lighting

| Width:           | 770     |
|------------------|---------|
| Depth:           | 651     |
| Height:          | 570     |
| Power input hot: | 1,38 kW |
| Voltage volt:    | 230V    |
| Frequency Hz:    | 50Hz    |