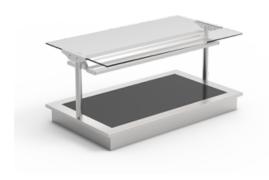

## Heizplatte HP GN 2-1 with WB HS E-2-1-40 Heating plate with sneeze guard

€4,112.00

plus VAT

Item no.: EU535130

Well / cough guard combination Completely made of stainless steel, all visible sides polished For suspension with mounting frame Polyurethane rigid foam insulation (compression-moulded) Black glass presentation areas Hotplate (primary heat) on the bottom

Incl. hot cough guard attachment with one-sided curved glass cover and side round-tube struts  $\emptyset$  38 mm – permanently installed on the hotplate

Supporting heat including heat-resistant lighting