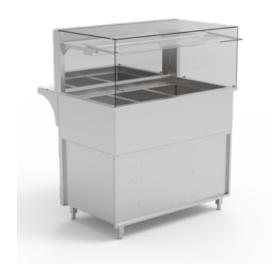

## Basic Plus E-146-45 PRO Heated display case

€15,105.00

plus VAT

Item no.: EU521413

Heated display case with base including 3 heat sources (moist heat, infrared supporting heat, primary heat)

Glass enclosure: squared design with normal glazing

PRO version: Outer body flush and polished, suitable for protruding installation

Completely made of stainless steel, all visible sides polished

Inner well welded tight in a hygienic design

Air humidification via heated water tray in the bottom (controllable with 3 levels)

Hotplate (primary heat) on the bottom

Supporting heat including heat-resistant lighting

Digital pictogram control (7 programs)

Cleaning-friendly glass enclosure

| squared |
|---------|
| 1455    |
| 918     |
| 1359    |
| 3,81 kW |
| 400V    |
| 50Hz    |
| 4,1400  |
|         |