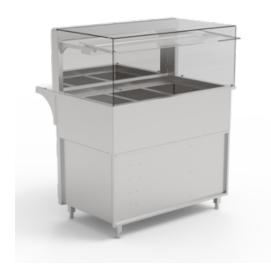

## Basic Plus E-44-53 PRO Heated display case

**€7,413.00** 

plus VAT

Item no.: EU521210

Heated display case with base including 3 heat sources (moist heat, infrared supporting heat, primary heat)

Glass enclosure: squared design with normal glazing

PRO version: Outer body flush and polished, suitable for protruding installation

Completely made of stainless steel, all visible sides polished

Inner well welded tight in a hygienic design

Air humidification via heated water tray in the bottom (controllable with 3 levels)

Hotplate (primary heat) on the bottom

Supporting heat including heat-resistant lighting

Digital pictogram control (7 programs)

Cleaning-friendly glass enclosure

| Modell:          | squared |
|------------------|---------|
| Width:           | 435     |
| Depth:           | 918     |
| Height:          | 1437    |
| Power input hot: | 1,65 kW |
| Voltage volt:    | 230V    |
| Frequency Hz:    | 50Hz    |