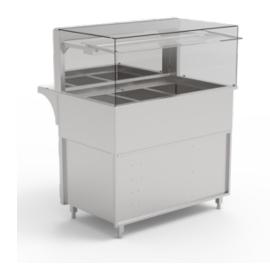

## Basic Plus E-146-45 Slide in Heated display case

€14,262.00

plus VAT

Item no.: EU520413

Heated display case with base including 3 heat sources (moist heat, infrared supporting heat, primary heat)

Glass enclosure: squared design with normal glazing

Completely made of stainless steel, all visible sides polished

Inner well welded tight in a hygienic design

Air humidification via heated water tray in the bottom (controllable with 3 levels)

Hotplate (primary heat) on the bottom

Supporting heat including heat-resistant lighting

Digital pictogram control (7 programs)

Cleaning-friendly glass enclosure

Cutting board unit with integrated fold-up mirror

| squared |
|---------|
| 1465    |
| 918     |
| 1359    |
| 1445    |
| 3,81 kW |
| 400V    |
| 50Hz    |
|         |