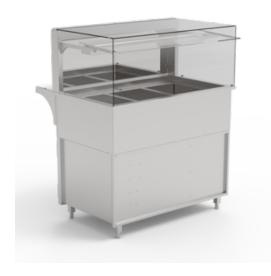

## Basic Plus S-44-53 Slide in Heated display case

€6,993.00

plus VAT

Item no.: EU520220

Heated display case with base including 3 heat sources (moist heat, infrared supporting heat, primary heat)

Glass enclosure: oblique design with normal glazing

Completely made of stainless steel, all visible sides polished

Inner well welded tight in a hygienic design

Air humidification via heated water tray in the bottom (controllable with 3 levels)

Hotplate (primary heat) on the bottom

Supporting heat including heat-resistant lighting

Digital pictogram control (7 programs)

Cleaning-friendly glass enclosure

Cutting board unit with integrated fold-up mirror

| inclined |
|----------|
| 445      |
| 918      |
| 1437     |
| 425      |
| 1,65 kW  |
| 230V     |
| 50Hz     |
| 5,5600   |
|          |