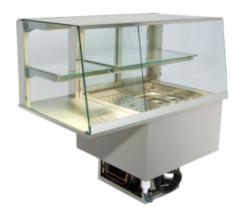

## **KGU GS-120-53-E Combo display, cold - not refrigerated: self-contained**

**€7,418.00** 

plus VAT

Item no.: EU512350

SLANTED 10° Entirely made of stainless steel, coated evaporator, fully automatic defrosting and evaporation of condense water, ventilated cooling unit bolted to the base of the unit; Service side: Refr. part with sliding, insulated glass doors (left), ambient part open (right); Customer side: glass pane made of safety glass; 1 shelf per part made of glass adjustable in height, internal lighting on each level, incl. deep well with base trays adjustable in height, incl. control unit with digital temperature display, Temperature range: Air 5°C / Product M2 / 3 Voltage: 203 V / 50 Hz, 400 Watt Dim.: (WxDxH) 1200x695x530/1205 mm