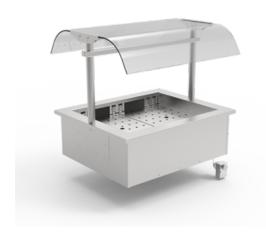

## EBS SB 2-1-Z with HS-2-1-45 D Drop-in wells (static cooling): remote cooling

€2,959.00

plus VAT

Item no.: EU358195

Glass cover: curved on both sides

Completely made of stainless steel, all visible sides polished

Inner well welded tight in a hygienic design

Polyurethane rigid foam insulation (compression-moulded)

static cooling through side contact tubing

Above well with cough guard attachment (glass cover) and side round tube struts Ø 38 mm -

permanently installed on the tray

Without controller and expansion valve (options)

| Width:            | 780               |
|-------------------|-------------------|
| Depth:            | 638               |
| Height:           | 710               |
| Version:          | Z / ohne Regler   |
| Power input cold: | 7 Watt            |
| Voltage volt:     | 230V              |
| Frequency Hz:     | 50Hz              |
| Cooling capacity: | 190 Watt at -10°C |