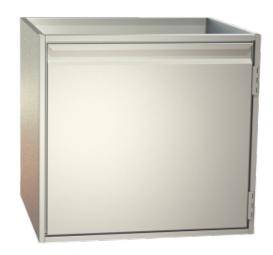

## cabinet with door TYPE: DS-76-46

**€1,264.00** 

plus VAT

Item no.: E-285157

Housing Completely made of grade 1.4301 chromium nickel steel, all visible sides polished (Microlon polishing); double side walls; Optionally as individual element or added in any order to the refrigerated service counter. Door elements With full-perimeter magnetic sealing frame, changeable without tools; suitable for GN inserts. 1 intermediate shelf for model DS. Drawers With full-extension drawers, completely of CNS; full-perimeter magnetic sealing frame, changeable without tools; perforated side walls; as full drawer or to be used together with crossbars with Gastronorm trays of any size; 45 kg carrying capacity.