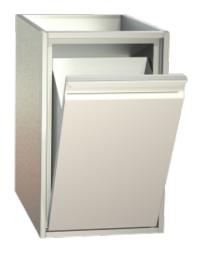

## tipping waste bin cabinets TYPE: MS-44-65

**€1,066.00** 

plus VAT

Item no.: E-285070

Housing Completely made of grade 1.4301 chromium nickel steel, all visible sides polished (Microlon polishing); double side walls; Optionally as individual element or added in any order to the refrigerated service counter. Door elements With full-perimeter magnetic sealing frame, changeable without tools; suitable for GN inserts. 1 intermediate shelf for model DS. Drawers With full-extension drawers, completely of CNS; full-perimeter magnetic sealing frame, changeable without tools; perforated side walls; as full drawer or to be used together with crossbars with Gastronorm trays of any size; 45 kg carrying capacity.