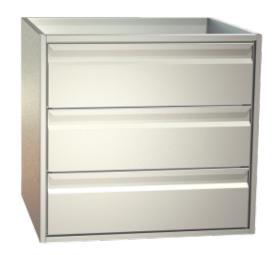

## cabinet with drawer TYPE: S3-76-70

€2,356.00

plus VAT

Item no.: E-285053

Housing Completely made of grade 1.4301 chromium nickel steel, all visible sides polished (Microlon polishing); double side walls; Optionally as individual element or added in any order to the refrigerated service counter. Door elements With full-perimeter magnetic sealing frame, changeable without tools; suitable for GN inserts. 1 intermediate shelf for model DS. Drawers With full-extension drawers, completely of CNS; full-perimeter magnetic sealing frame, changeable without tools; perforated side walls; as full drawer or to be used together with crossbars with Gastronorm trays of any size; 45 kg carrying capacity.