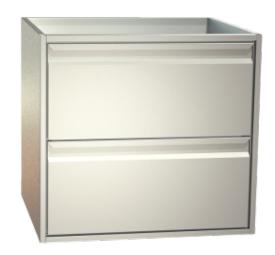

## cabinet with drawer TYPE: S2-76-56

**€1,674.00** 

plus VAT

Item no.: E-285049

Housing Completely made of grade 1.4301 chromium nickel steel, all visible sides polished (Microlon polishing); double side walls; Optionally as individual element or added in any order to the refrigerated service counter. Door elements With full-perimeter magnetic sealing frame, changeable without tools; suitable for GN inserts. 1 intermediate shelf for model DS. Drawers With full-extension drawers, completely of CNS; full-perimeter magnetic sealing frame, changeable without tools; perforated side walls; as full drawer or to be used together with crossbars with Gastronorm trays of any size; 45 kg carrying capacity.