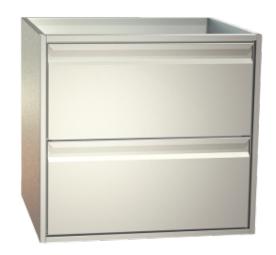

## cabinet with drawer TYPE: S2-76-46

€1,640.00

plus VAT

Item no.: E-285047

Housing Completely made of grade 1.4301 chromium nickel steel, all visible sides polished (Microlon polishing); double side walls; Optionally as individual element or added in any order to the refrigerated service counter. Door elements With full-perimeter magnetic sealing frame, changeable without tools; suitable for GN inserts. 1 intermediate shelf for model DS. Drawers With full-extension drawers, completely of CNS; full-perimeter magnetic sealing frame, changeable without tools; perforated side walls; as full drawer or to be used together with crossbars with Gastronorm trays of any size; 45 kg carrying capacity.