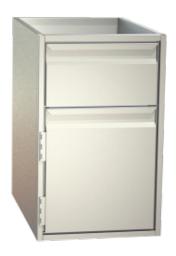

## cabinet with door TYPE: DL-44-70

**€1,434.00** 

plus VAT

Item no.: E-285031

Housing Completely made of grade 1.4301 chromium nickel steel, all visible sides polished (Microlon polishing); double side walls; Optionally as individual element or added in any order to the refrigerated service counter. Door elements With full-perimeter magnetic sealing frame, changeable without tools; suitable for GN inserts. 1 intermediate shelf for model DS. Drawers With full-extension drawers, completely of CNS; full-perimeter magnetic sealing frame, changeable without tools; perforated side walls; as full drawer or to be used together with crossbars with Gastronorm trays of any size; 45 kg carrying capacity.