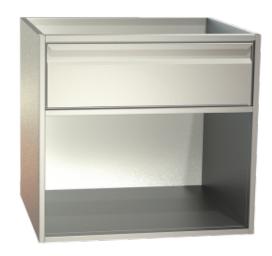

## open cabinet TYPE: OL-76-70

**€1,179.00** 

plus VAT

Item no.: E-285023

Housing Completely made of grade 1.4301 chromium nickel steel, all visible sides polished (Microlon polishing); double side walls; Optionally as individual element or added in any order to the refrigerated service counter. Door elements With full-perimeter magnetic sealing frame, changeable without tools; suitable for GN inserts. 1 intermediate shelf for model DS. Drawers With full-extension drawers, completely of CNS; full-perimeter magnetic sealing frame, changeable without tools; perforated side walls; as full drawer or to be used together with crossbars with Gastronorm trays of any size; 45 kg carrying capacity.