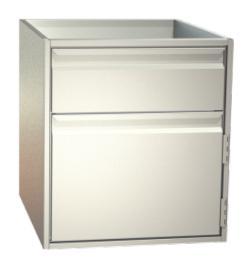

## cabinet with door TYPE: DL-64-76

€1,596.00

plus VAT

Item no.: E-282126

Housing Completely made of grade 1.4301 chromium nickel steel, all visible sides polished (Microlon polishing); double side walls; Optionally as individual element or added in any order to the refrigerated service counter. Door elements With full-perimeter magnetic sealing frame, changeable without tools; suitable for GN inserts. 1 intermediate shelf for model DS. Drawers With full-extension drawers, completely of CNS; full-perimeter magnetic sealing frame, changeable without tools; perforated side walls; as full drawer or to be used together with crossbars with Gastronorm trays of any size; 45 kg carrying capacity.