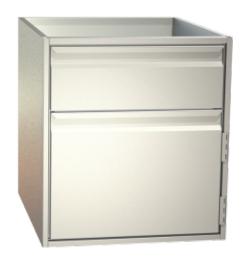

## cabinet with door TYPE: DL-64-71

**€1,550.00** 

plus VAT

Item no.: E-282125

Housing Completely made of grade 1.4301 chromium nickel steel, all visible sides polished (Microlon polishing); double side walls; Optionally as individual element or added in any order to the refrigerated service counter. Door elements With full-perimeter magnetic sealing frame, changeable without tools; suitable for GN inserts. 1 intermediate shelf for model DS. Drawers With full-extension drawers, completely of CNS; full-perimeter magnetic sealing frame, changeable without tools; perforated side walls; as full drawer or to be used together with crossbars with Gastronorm trays of any size; 45 kg carrying capacity.