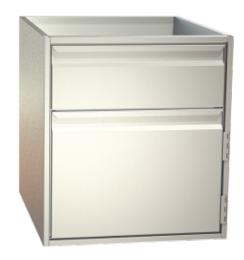

## cabinet with door TYPE: DL-64-65

**€1,500.00** 

plus VAT

Item no.: E-282123

Housing Completely made of grade 1.4301 chromium nickel steel, all visible sides polished (Microlon polishing); double side walls; Optionally as individual element or added in any order to the refrigerated service counter. Door elements With full-perimeter magnetic sealing frame, changeable without tools; suitable for GN inserts. 1 intermediate shelf for model DS. Drawers With full-extension drawers, completely of CNS; full-perimeter magnetic sealing frame, changeable without tools; perforated side walls; as full drawer or to be used together with crossbars with Gastronorm trays of any size; 45 kg carrying capacity.