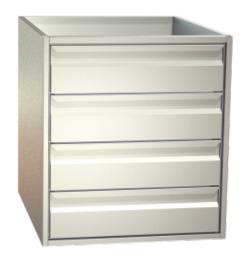

## cabinet with drawer TYPE: S4-64-76

€3,004.00

plus VAT

Item no.: E-282066

Housing Completely made of grade 1.4301 chromium nickel steel, all visible sides polished (Microlon polishing); double side walls; Optionally as individual element or added in any order to the refrigerated service counter. Door elements With full-perimeter magnetic sealing frame, changeable without tools; suitable for GN inserts. 1 intermediate shelf for model DS. Drawers With full-extension drawers, completely of CNS; full-perimeter magnetic sealing frame, changeable without tools; perforated side walls; as full drawer or to be used together with crossbars with Gastronorm trays of any size; 45 kg carrying capacity.