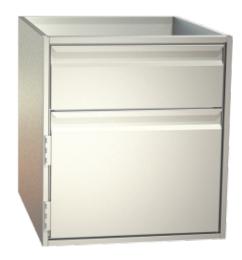

## cabinet with door TYPE: DL-64-71

**€1,550.00** 

plus VAT

Item no.: E-282025

Housing Completely made of grade 1.4301 chromium nickel steel, all visible sides polished (Microlon polishing); double side walls; Optionally as individual element or added in any order to the refrigerated service counter. Door elements With full-perimeter magnetic sealing frame, changeable without tools; suitable for GN inserts. 1 intermediate shelf for model DS. Drawers With full-extension drawers, completely of CNS; full-perimeter magnetic sealing frame, changeable without tools; perforated side walls; as full drawer or to be used together with crossbars with Gastronorm trays of any size; 45 kg carrying capacity.