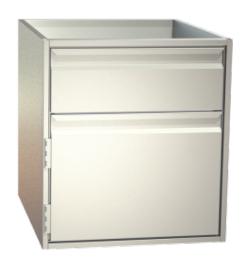

## cabinet with door TYPE: DL-64-65

**€1,500.00** 

plus VAT

Item no.: E-282023

Housing Completely made of grade 1.4301 chromium nickel steel, all visible sides polished (Microlon polishing); double side walls; Optionally as individual element or added in any order to the refrigerated service counter. Door elements With full-perimeter magnetic sealing frame, changeable without tools; suitable for GN inserts. 1 intermediate shelf for model DS. Drawers With full-extension drawers, completely of CNS; full-perimeter magnetic sealing frame, changeable without tools; perforated side walls; as full drawer or to be used together with crossbars with Gastronorm trays of any size; 45 kg carrying capacity.