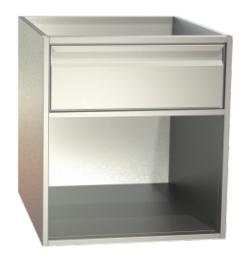

## open cabinet TYPE: OL-64-71

**€1,179.00** 

plus VAT

Item no.: E-282015

Housing Completely made of grade 1.4301 chromium nickel steel, all visible sides polished (Microlon polishing); double side walls; Optionally as individual element or added in any order to the refrigerated service counter. Door elements With full-perimeter magnetic sealing frame, changeable without tools; suitable for GN inserts. 1 intermediate shelf for model DS. Drawers With full-extension drawers, completely of CNS; full-perimeter magnetic sealing frame, changeable without tools; perforated side walls; as full drawer or to be used together with crossbars with Gastronorm trays of any size; 45 kg carrying capacity.