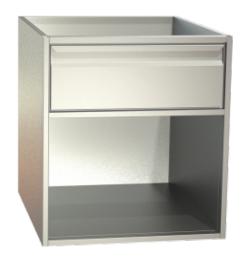

## open cabinet TYPE: OL-64-70

**€1,179.00** 

plus VAT

Item no.: E-282014

Housing Completely made of grade 1.4301 chromium nickel steel, all visible sides polished (Microlon polishing); double side walls; Optionally as individual element or added in any order to the refrigerated service counter. Door elements With full-perimeter magnetic sealing frame, changeable without tools; suitable for GN inserts. 1 intermediate shelf for model DS. Drawers With full-extension drawers, completely of CNS; full-perimeter magnetic sealing frame, changeable without tools; perforated side walls; as full drawer or to be used together with crossbars with Gastronorm trays of any size; 45 kg carrying capacity.