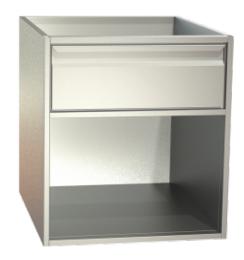

## open cabinet TYPE: OL-64-65

**€1,134.00** 

plus VAT

Item no.: E-282013

Housing Completely made of grade 1.4301 chromium nickel steel, all visible sides polished (Microlon polishing); double side walls; Optionally as individual element or added in any order to the refrigerated service counter. Door elements With full-perimeter magnetic sealing frame, changeable without tools; suitable for GN inserts. 1 intermediate shelf for model DS. Drawers With full-extension drawers, completely of CNS; full-perimeter magnetic sealing frame, changeable without tools; perforated side walls; as full drawer or to be used together with crossbars with Gastronorm trays of any size; 45 kg carrying capacity.