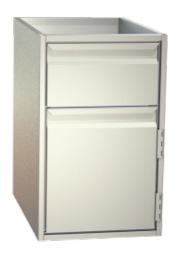

## cabinet with door Type: DL-44-76

**€1,477.00** 

plus VAT

Item no.: E-280164

Housing Completely made of grade 1.4301 chromium nickel steel, all visible sides polished (Microlon polishing); double side walls; Optionally as individual element or added in any order to the refrigerated service counter. Door elements With full-perimeter magnetic sealing frame, changeable without tools; suitable for GN inserts. 1 intermediate shelf for model DS. Drawers With full-extension drawers, completely of CNS; full-perimeter magnetic sealing frame, changeable without tools; perforated side walls; as full drawer or to be used together with crossbars with Gastronorm trays of any size; 45 kg carrying capacity.