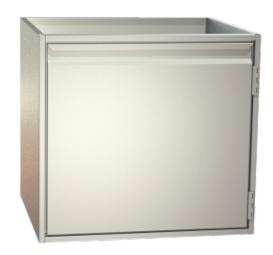

## cabinet with door Type: DS-76-76

**€1,401.00** 

plus VAT

Item no.: E-280155

Housing Completely made of grade 1.4301 chromium nickel steel, all visible sides polished (Microlon polishing); double side walls; Optionally as individual element or added in any order to the refrigerated service counter. Door elements With full-perimeter magnetic sealing frame, changeable without tools; suitable for GN inserts. 1 intermediate shelf for model DS. Drawers With full-extension drawers, completely of CNS; full-perimeter magnetic sealing frame, changeable without tools; perforated side walls; as full drawer or to be used together with crossbars with Gastronorm trays of any size; 45 kg carrying capacity.