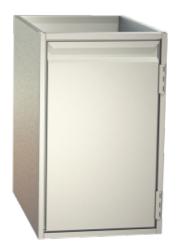

## cabinet with door Type: DS-44-76

**€1,179.00** 

plus VAT

Item no.: E-280154

Housing Completely made of grade 1.4301 chromium nickel steel, all visible sides polished (Microlon polishing); double side walls; Optionally as individual element or added in any order to the refrigerated service counter. Door elements With full-perimeter magnetic sealing frame, changeable without tools; suitable for GN inserts. 1 intermediate shelf for model DS. Drawers With full-extension drawers, completely of CNS; full-perimeter magnetic sealing frame, changeable without tools; perforated side walls; as full drawer or to be used together with crossbars with Gastronorm trays of any size; 45 kg carrying capacity.

| Width:  | 440 |
|---------|-----|
| Depth:  | 660 |
| Height: | 760 |

Typing and database errors reserved.