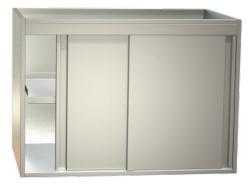

## SCHIEBETÜRENSCHRANK UNGEKÜHLT

## €2,176.00

plus VAT Item no.: E-280132

Housing Completely made of grade 1.4301 chromium nickel steel, all visible sides polished (Microlon polishing); double side walls; Optionally as individual element or added in any order to the refrigerated service counter. Door elements With full-perimeter magnetic sealing frame, changeable without tools; suitable for GN inserts. 1 intermediate shelf for model DS. Drawers With full-extension drawers, completely of CNS; full-perimeter magnetic sealing frame, changeable without tools; perforated side walls; as full drawer or to be used together with crossbars with Gastronorm trays of any size; 45 kg carrying capacity.

| Width:  | 1000 |
|---------|------|
| Depth:  | 660  |
| Height: | 760  |

Typing and database errors reserved.

IDEAL Kältetechnik GmbH