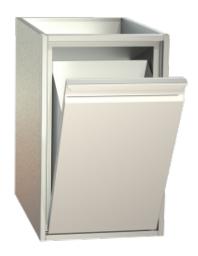

## tipping waste bin cabinets Type: MS-44-76

**€1,139.00** 

plus VAT

Item no.: E-280072

Housing Completely made of grade 1.4301 chromium nickel steel, all visible sides polished (Microlon polishing); double side walls; Optionally as individual element or added in any order to the refrigerated service counter. Door elements With full-perimeter magnetic sealing frame, changeable without tools; suitable for GN inserts. 1 intermediate shelf for model DS. Drawers With full-extension drawers, completely of CNS; full-perimeter magnetic sealing frame, changeable without tools; perforated side walls; as full drawer or to be used together with crossbars with Gastronorm trays of any size; 45 kg carrying capacity.