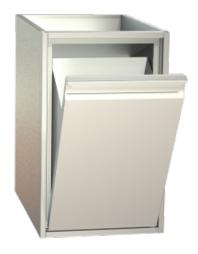

## tipping waste bin cabinets Type: MS-44-71

**€1,109.00** 

plus VAT

Item no.: E-280071

Housing Completely made of grade 1.4301 chromium nickel steel, all visible sides polished (Microlon polishing); double side walls; Optionally as individual element or added in any order to the refrigerated service counter. Door elements With full-perimeter magnetic sealing frame, changeable without tools; suitable for GN inserts. 1 intermediate shelf for model DS. Drawers With full-extension drawers, completely of CNS; full-perimeter magnetic sealing frame, changeable without tools; perforated side walls; as full drawer or to be used together with crossbars with Gastronorm trays of any size; 45 kg carrying capacity.