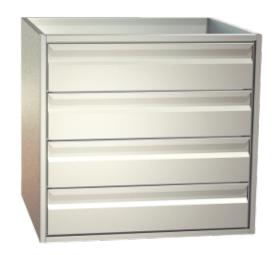

## cabinet with drawer Type: S4-76-76

€3,004.00

plus VAT

Item no.: E-280065

Housing Completely made of grade 1.4301 chromium nickel steel, all visible sides polished (Microlon polishing); double side walls; Optionally as individual element or added in any order to the refrigerated service counter. Door elements With full-perimeter magnetic sealing frame, changeable without tools; suitable for GN inserts. 1 intermediate shelf for model DS. Drawers With full-extension drawers, completely of CNS; full-perimeter magnetic sealing frame, changeable without tools; perforated side walls; as full drawer or to be used together with crossbars with Gastronorm trays of any size; 45 kg carrying capacity.