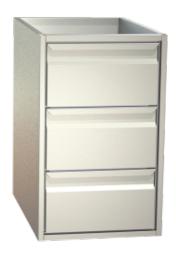

## cabinet with drawer TYPE: S3-44-76

**€1,968.00** 

plus VAT

Item no.: E-280054

Housing Completely made of grade 1.4301 chromium nickel steel, all visible sides polished (Microlon polishing); double side walls; Optionally as individual element or added in any order to the refrigerated service counter. Door elements With full-perimeter magnetic sealing frame, changeable without tools; suitable for GN inserts. 1 intermediate shelf for model DS. Drawers With full-extension drawers, completely of CNS; full-perimeter magnetic sealing frame, changeable without tools; perforated side walls; as full drawer or to be used together with crossbars with Gastronorm trays of any size; 45 kg carrying capacity.