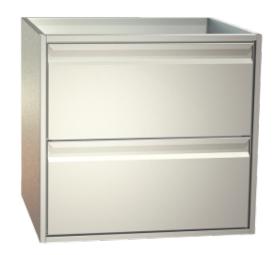

## cabinet with drawer TYPE: S2-76-71

**€1,771.00** 

plus VAT

Item no.: E-280043

Housing Completely made of grade 1.4301 chromium nickel steel, all visible sides polished (Microlon polishing); double side walls; Optionally as individual element or added in any order to the refrigerated service counter. Door elements With full-perimeter magnetic sealing frame, changeable without tools; suitable for GN inserts. 1 intermediate shelf for model DS. Drawers With full-extension drawers, completely of CNS; full-perimeter magnetic sealing frame, changeable without tools; perforated side walls; as full drawer or to be used together with crossbars with Gastronorm trays of any size; 45 kg carrying capacity.