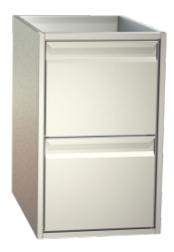

## cabinet with drawer TYPE: S2-44-71

**€1,435.00** 

plus VAT

Item no.: E-280041

Housing Completely made of grade 1.4301 chromium nickel steel, all visible sides polished (Microlon polishing); double side walls; Optionally as individual element or added in any order to the refrigerated service counter. Door elements With full-perimeter magnetic sealing frame, changeable without tools; suitable for GN inserts. 1 intermediate shelf for model DS. Drawers With full-extension drawers, completely of CNS; full-perimeter magnetic sealing frame, changeable without tools; perforated side walls; as full drawer or to be used together with crossbars with Gastronorm trays of any size; 45 kg carrying capacity.