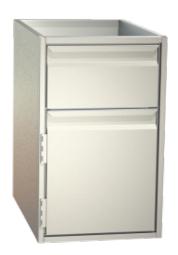

## cabinet with door TYPE: DL-44-71

**€1,434.00** 

plus VAT

Item no.: E-280031

Housing Completely made of grade 1.4301 chromium nickel steel, all visible sides polished (Microlon polishing); double side walls; Optionally as individual element or added in any order to the refrigerated service counter. Door elements With full-perimeter magnetic sealing frame, changeable without tools; suitable for GN inserts. 1 intermediate shelf for model DS. Drawers With full-extension drawers, completely of CNS; full-perimeter magnetic sealing frame, changeable without tools; perforated side walls; as full drawer or to be used together with crossbars with Gastronorm trays of any size; 45 kg carrying capacity.