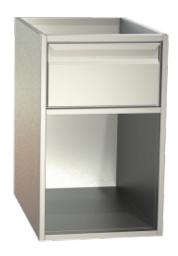

## open cabinet TYPE: OL-44-76

**€1,139.00** 

plus VAT

Item no.: E-280024

Housing Completely made of grade 1.4301 chromium nickel steel, all visible sides polished (Microlon polishing); double side walls; Optionally as individual element or added in any order to the refrigerated service counter. Door elements With full-perimeter magnetic sealing frame, changeable without tools; suitable for GN inserts. 1 intermediate shelf for model DS. Drawers With full-extension drawers, completely of CNS; full-perimeter magnetic sealing frame, changeable without tools; perforated side walls; as full drawer or to be used together with crossbars with Gastronorm trays of any size; 45 kg carrying capacity.