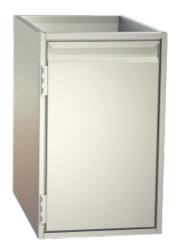

## cabinet with door TYPE: DS-44-76

**€1,179.00** 

plus VAT

Item no.: E-280014

Housing Completely made of grade 1.4301 chromium nickel steel, all visible sides polished (Microlon polishing); double side walls; Optionally as individual element or added in any order to the refrigerated service counter. Door elements With full-perimeter magnetic sealing frame, changeable without tools; suitable for GN inserts. 1 intermediate shelf for model DS. Drawers With full-extension drawers, completely of CNS; full-perimeter magnetic sealing frame, changeable without tools; perforated side walls; as full drawer or to be used together with crossbars with Gastronorm trays of any size; 45 kg carrying capacity.