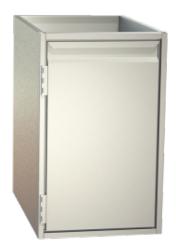

## cabinet with door TYPE: DS-44-71

**€1,143.00** 

plus VAT

Item no.: E-280011

Housing Completely made of grade 1.4301 chromium nickel steel, all visible sides polished (Microlon polishing); double side walls; Optionally as individual element or added in any order to the refrigerated service counter. Door elements With full-perimeter magnetic sealing frame, changeable without tools; suitable for GN inserts. 1 intermediate shelf for model DS. Drawers With full-extension drawers, completely of CNS; full-perimeter magnetic sealing frame, changeable without tools; perforated side walls; as full drawer or to be used together with crossbars with Gastronorm trays of any size; 45 kg carrying capacity.